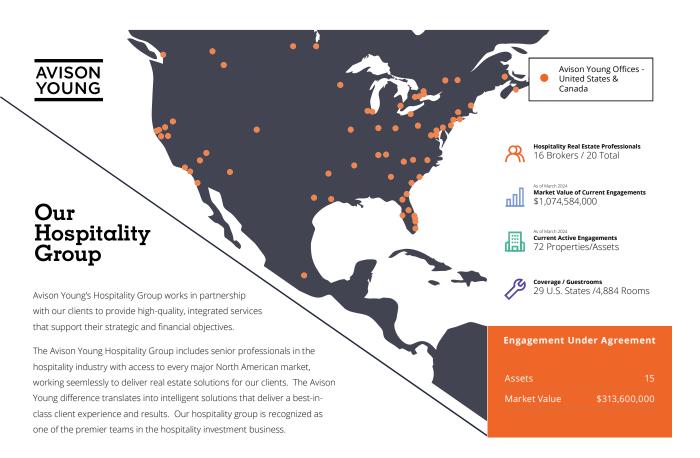

# Hospitality Group Experience Total Sales Performance 158,975 Total Guestrooms Sold 1200 Total Hotels Sold Since 2012 67,177 Guestrooms Sold 618 Hotel Transactions Closed \$5.93B Hotel Assets Sold

### **Notable Portfolio Transactions**

| Portfolio<br>Size | Sales<br>Price         |
|-------------------|------------------------|
| 66                | \$1.145B               |
| 20                | \$221M                 |
| 20                | \$166M                 |
| 27                | \$211M                 |
| 27                | \$161M                 |
| 11                | \$102M                 |
| 10                | \$88M                  |
|                   | 5ize 66 20 20 27 27 11 |

### Representative Client Examples

Hotels Sold Apple Hospitality REIT \$1.7B 102 LNR Partners 77 \$693M Westmont Hospitality Group 47 \$193M Starwood Capital Group \$363M U.S. Bank 31 \$155M **Newport Hospitality Group** \$165M