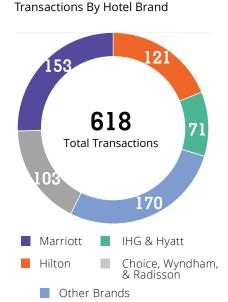

# Hospitality Group Experience Total Sales Performance 158,975 Total Guestrooms Sold 1200 Total Hotels Sold Since 2012 67,177 Guestrooms Sold 618 Hotel Transactions Closed \$5.93B Hotel Assets Sold