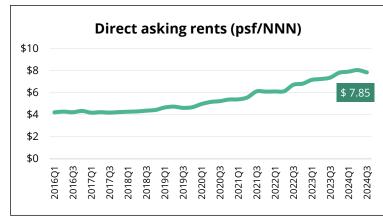

# \$7.85 psf

Affordability is one key to DFW's success as a U.S. logistics hub. Rent plateaued in 2024 and remains one of the most affordable options.

DFW construction took off in 2022, and the rapid ramp-up caused vacancy to spike due to a lag in lease-up. While 2024 activity is still above trend, it has slowed closer to the average.