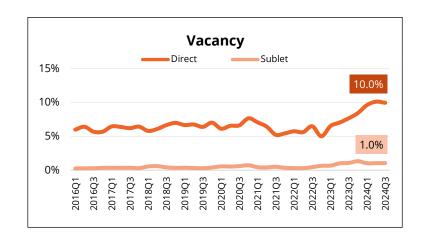

# Dallas – Fort Worth Industrial market snapshot | Q3 2024

DFW continues as a premiere U.S. logistics hub due to its affordability, central location, and access to roads, rail, and air that allow it to serve a large part of the country. While demand looks out of balance, the market remains strong. Vacancy increased mostly due to a lease-up lag of the newest deliveries. With demand still above trend, the pipeline slowdown should help the market regain a more normal balance into 2025.

# \$7.85 psf

Affordability is one key to DFW's success as a U.S. logistics hub. Rent plateaued in 2024 and remains one of the most affordable options.

DFW construction took off in 2022, and the rapid ramp-up caused vacancy to spike due to a lag in lease-up. While 2024 activity is still above trend, it has slowed closer to the average.

2024 absorption has pulled back from its recent highs. In reality, 2024 will be a solid year because this key demand indicator is well above its long-term 13 msf annual average.

Industrial market snapshot | Q3 2024