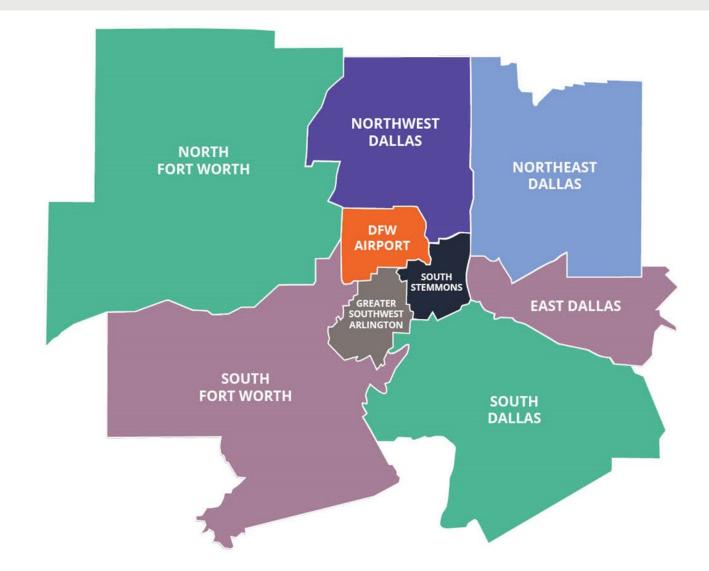

Industrial market snapshot | Q3 2024

|                        | Existing Inventory sf | Deliveries sf (YTD) | Under<br>development sf | Direct vacancy | Sublet vacancy | Total vacancy | Total vacancy<br>change (YoY) | Net absorption sf<br>(QTD) | Net absorption sf<br>(YTD) | Annual direct asking rent psf NNN |
|------------------------|-----------------------|---------------------|-------------------------|----------------|----------------|---------------|-------------------------------|----------------------------|----------------------------|-----------------------------------|
| Warehouse              | 40,117,766            | 1,205,917           | 1,798,398               | 11.3%          | 0.5%           | 11.7%         | 5.3%                          | (120,352)                  | (203,415)                  | \$9.68                            |
| Distribution           | 39,676,964            | 1,577,454           | 472,400                 | 11.4%          | 1.0%           | 12.4%         | 5.6%                          | 349,202                    | (24,268)                   | \$11.69                           |
| Manufacturing          | 2,956,300             | 0                   | 0                       | 0.0%           | 0.0%           | 0.0%          | 0.0%                          | 0                          | 81,727                     |                                   |
| DFW Airport            | 82,751,030            | 2,783,371           | 2,270,798               | 10.9%          | 0.7%           | 11.6%         | 5.2%                          | 228,850                    | (145,956)                  | \$10.22                           |
|                        |                       |                     |                         |                |                |               |                               |                            |                            |                                   |
| Warehouse              | 19,889,839            | 663,990             | 416,297                 | 23.2%          | 2.1%           | 25.3%         | 5.5%                          | (501,728)                  | 521,165                    | \$6.40                            |
| Distribution           | 27,699,131            | 4,924,530           | 1,591,533               | 23.6%          | 0.2%           | 23.9%         | 9.9%                          | (58,830)                   | 274,933                    | \$6.29                            |
| Manufacturing          | 5,942,165             | 0                   | 0                       | 0.4%           | 0.2%           | 0.6%          | (3.8%)                        | (11,896)                   | 228,727                    |                                   |
| East Dallas            | 53,531,135            | 5,588,520           | 2,007,830               | 20.9%          | 0.9%           | 21.8%         | 6.8%                          | (572,454)                  | 1,024,825                  | \$6.33                            |
|                        |                       |                     |                         |                |                |               |                               |                            |                            |                                   |
| Warehouse              | 47,828,800            | 1,253,052           | 328,170                 | 6.5%           | 1.4%           | 7.9%          | 2.5%                          | 326,132                    | (259,077)                  | \$9.05                            |
| Distribution           | 41,078,654            | 169,496             | 2,224,931               | 7.3%           | 1.9%           | 9.2%          | 1.9%                          | (413,716)                  | (703,502)                  | \$7.35                            |
| Manufacturing          | 10,451,393            | 0                   | 0                       | 1.7%           | 0.0%           | 1.7%          | (0.2%)                        | 0                          | 42,639                     |                                   |
| Greater SW - Arlington | 99,358,847            | 1,422,548           | 2,553,101               | 6.3%           | 1.5%           | 7.8%          | 2.0%                          | (87,584)                   | (919,940)                  | \$8.26                            |
| Marahawa               | 40.047.530            | F 761 412           | 026 400                 | 17.50/         | 0.50/          | 10.00/        | 4.40/                         | 2 220 104                  | 4 276 262                  | <b>40.63</b>                      |
| Warehouse              | 48,947,538            | 5,761,413           | 936,480                 | 17.5%          | 0.5%           | 18.0%         | 4.4%                          | 2,229,104                  | 4,276,263                  | \$8.62                            |
| Distribution           | 70,321,798            | 1,042,000           | 911,876                 | 7.3%           | 1.1%           | 8.5%          | (2.1%)                        | 973,391                    | 2,371,617                  | \$4.50                            |
| Manufacturing          | 13,716,015            | 0                   | 0                       | 0.3%           | 2.1%           | 2.3%          | 1.1%                          | 0                          | 124,685                    |                                   |
| North Fort Worth       | 132,985,351           | 6,803,413           | 1,848,356               | 10.3%          | 1.0%           | 11.3%         | 0.8%                          | 3,202,495                  | 6,772,565                  | \$6.52                            |
| Marahausa              | 24 702 055            | 1 420 002           | 721,594                 | 9.1%           | 0.5%           | 9.6%          | F 00%                         | (524.079)                  | 212.000                    | ¢10.00                            |
| Warehouse              | 34,703,955            | 1,420,093           | •                       |                |                |               | 5.0%                          | (524,078)                  | 312,880                    | \$18.09                           |
| Distribution           | 23,488,161            | 113,864             | 1,063,696               | 3.0%           | 1.5%           | 4.5%          | 0.3%                          | 5,960                      | (4,775)                    | \$9.90                            |
| Manufacturing          | 18,053,240            | 478,469             | 0                       | 1.4%           | 0.6%           | 2.0%          | 0.5%                          | (39,348)                   | 358,307                    | \$5.50                            |
| Northeast Dallas       | 76,245,356            | 2,012,426           | 1,785,290               | 5.4%           | 0.8%           | 6.2%          | 2.5%                          | (557,466)                  | 666,412                    | \$8.80                            |

Industrial market snapshot | Q3 2024

|                     | Existing Inventory sf | Deliveries sf (YTD)            | Under<br>development sf | Direct vacancy | Sublet vacancy | Total vacancy | Total vacancy<br>change (YoY) | Net absorption sf<br>(QTD)  | Net absorption sf<br>(YTD)     | Annual direct asking rent psf NNN |
|---------------------|-----------------------|--------------------------------|-------------------------|----------------|----------------|---------------|-------------------------------|-----------------------------|--------------------------------|-----------------------------------|
| Warehouse           | 49,412,151            | 1,395,404                      | 1,650,215               | 11.7%          | 1.5%           | 13.2%         | 2.2%                          | 225,925                     | 215,008                        | \$11.33                           |
| Distribution        | 43,342,379            | 959,770                        | 525,767                 | 4.7%           | 1.3%           | 6.0%          | 1.1%                          | (417,875)                   | 1,067,914                      | \$9.76                            |
| Manufacturing       | 6,252,146             | 0                              | 0                       | 1.7%           | 0.0%           | 1.7%          | 0.5%                          | 28,415                      | (21,891)                       | \$8.50                            |
| Northwest Dallas    | 99,006,676            | 2,355,174                      | 2,175,982               | 8.0%           | 1.3%           | 9.3%          | 1.7%                          | (163,535)                   | 1,261,031                      | \$10.46                           |
|                     |                       |                                |                         |                |                |               |                               |                             |                                |                                   |
| Warehouse           | 29,647,488            | 1,546,483                      | 1,958,495               | 13.1%          | 1.0%           | 14.1%         | 3.0%                          | 152,903                     | 1,159,652                      | \$22.81                           |
| Distribution        | 96,068,708            | 4,480,688                      | 1,724,663               | 15.6%          | 0.8%           | 16.4%         | (0.8%)                        | 2,340,099                   | 4,973,198                      | \$4.71                            |
| Manufacturing       | 15,615,748            | 0                              | 0                       | 2.0%           | 0.5%           | 2.4%          | 1.4%                          | 18,423                      | (219,916)                      | \$3.95                            |
| South Dallas        | 141,331,944           | 6,027,171                      | 3,683,158               | 13.5%          | 0.8%           | 14.4%         | 0.4%                          | 2,511,425                   | 5,912,934                      | \$5.04                            |
|                     |                       |                                |                         |                |                |               |                               |                             |                                |                                   |
| Warehouse           | 30,796,608            | 256,975                        | 536,881                 | 6.7%           | 0.3%           | 7.0%          | 1.2%                          | 45,252                      | (171,912)                      | \$6.76                            |
| Distribution        | 27,695,400            | 1,291,385                      | 1,383,754               | 13.3%          | 1.5%           | 14.9%         | 0.2%                          | (448,425)                   | 1,584,238                      | \$5.25                            |
| Manufacturing       | 14,421,440            | 600,000                        | 0                       | 1.3%           | 0.4%           | 1.7%          | 0.2%                          | 73,800                      | 619,470                        |                                   |
| South Fort Worth    | 72,913,448            | 2,148,360                      | 1,920,635               | 8.1%           | 0.8%           | 8.9%          | 0.7%                          | (329,373)                   | 2,031,796                      | \$6.57                            |
| Warehouse           | 26,361,143            | 763,960                        | 407,472                 | 6.6%           | 0.2%           | 6.8%          | 2.8%                          | (34,172)                    | 667,967                        | \$8.58                            |
| Distribution        | 40,842,520            | 1,034,885                      | 816,603                 | 9.2%           | 2.4%           | 11.7%         | 4.0%                          | (461,980)                   | 280,737                        | \$8.46                            |
| Manufacturing       | 7,260,521             | 0                              | 0                       | 1.8%           | 0.0%           | 1.8%          | (0.6%)                        | 377,575                     | 366,075                        | \$6.14                            |
| South Stemmons      | 74,464,184            | 1,798,845                      | 1,224,075               | 7.6%           | 1.4%           | 9.0%          | 3.1%                          | (118,577)                   | 1,314,779                      | \$8.06                            |
| Warehouse           | 327,705,288           | 14,267,287                     | 8,754,002               | 11.4%          | 0.9%           | 12.3%         | 3.6%                          | 1,798,986                   | 6,518,531                      | \$8.70                            |
| Distribution        | 410,213,715           | 15,594,072                     | 10,715,223              | 10.8%          | 1.3%           | 12.1%         | 1.5%                          | 1,867,826                   | 9,820,092                      | \$7.65                            |
| Manufacturing       | 94,668,968            |                                | 0                       | 1.3%           | 0.6%           | 1.9%          | 0.2%                          |                             |                                | \$7.03<br>\$5.26                  |
| DFW Market Total    | 832,587,971           | 1,078,469<br><b>30,939,828</b> | 19,469,225              | 1.3%           | 1.0%           | 11.0%         | 2.3%                          | 446,969<br><b>4,113,781</b> | 1,579,823<br><b>17,918,446</b> | \$5.26<br>\$ <b>7.85</b>          |
| DEM MINISTREL TOTAL | 032,387,971           | 30,939,828                     | 13,403,223              | 10.0%          | 1.0%           | 11.0%         | 2.5%                          | 4,113,/61                   | 17,518,446                     | ₹7.65                             |