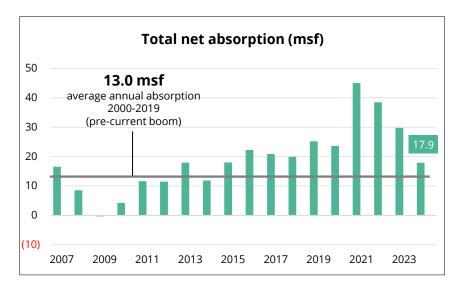

### 17.9 msf

While off its peak, demand is sustainably strong. It may take a year+ for vacancy to improve closer to DFW's 8-9% long-term trend.

2024 absorption has pulled back from its recent highs. In reality, 2024 will be a solid year because this key demand indicator is well above its long-term 13 msf annual average.

Industrial market snapshot | Q3 2024