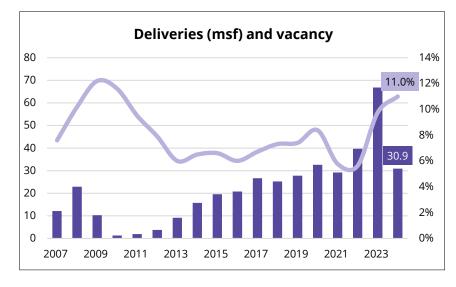

## 30.9 msf

Development has slowed notably in the last year, coming back more in line with past trends. This should allow vacancy to tighten in 2025.

# \$7.85 psf

Affordability is one key to DFW's success as a U.S. logistics hub. Rent plateaued in 2024 and remains one of the most affordable options.

DFW construction took off in 2022, and the rapid ramp-up caused vacancy to spike due to a lag in lease-up. While 2024 activity is still above trend, it has slowed closer to the average.