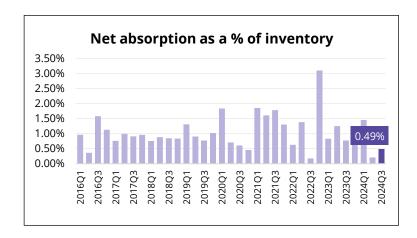

### 17.9 msf

While off its peak, demand is sustainably strong. It may take a year+ for vacancy to improve closer to DFW's 8-9% long-term trend.

2024 absorption has pulled back from its recent highs. In reality, 2024 will be a solid year because this key demand indicator is well above its long-term 13 msf annual average.

Industrial market snapshot | Q3 2024